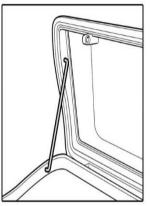

## StowAway Standard Box Lid Stay Instructions:

**1.** Locate the metal lid stay and slide the end of the lid stay into the hole on the inner lid flange, (driver's side, approximately 11" from the back lip near the hinges). When installed, the lid stay will sit in place.

**2.** Open the lid fully, applying slight pressure to keep the lid wide open. Hold the other end of the lid stay against the lip on the driver's side of the base and install the other end (L-shaped) into the hole in the box.